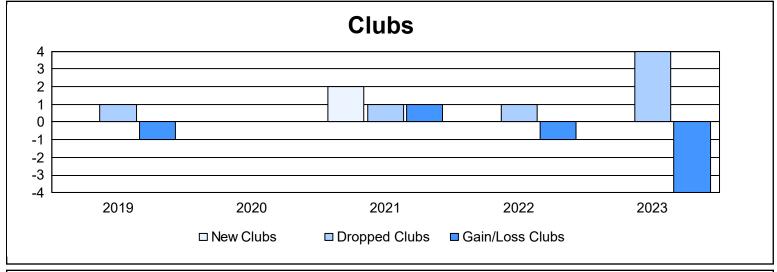

District N 1 As of June 2023 Cumulative

| Year      | New<br>Clubs | Dropped<br>Clubs | Gain/<br>Loss<br>Clubs | New<br>Members | Charter<br>Members | Reinstate<br>Members | Transfer<br>Members | Total<br>Member<br>Added | Total<br>Members<br>Dropped | Gain/<br>Loss<br>Members |
|-----------|--------------|------------------|------------------------|----------------|--------------------|----------------------|---------------------|--------------------------|-----------------------------|--------------------------|
| 2018-2019 | 0            | 1                | -1                     | 145            | 0                  | 6                    | 11                  | 162                      | 173                         | -11                      |
| 2019-2020 | 0            | 0                | 0                      | 95             | 1                  | 4                    | 11                  | 111                      | 197                         | -86                      |
| 2020-2021 | 2            | 1                | 1                      | 121            | 42                 | 6                    | 3                   | 172                      | 193                         | -21                      |
| 2021-2022 | 0            | 1                | -1                     | 115            | 3                  | 11                   | 14                  | 143                      | 237                         | -94                      |
| 2022-2023 | 0            | 4                | -4                     | 137            | 0                  | 5                    | 10                  | 152                      | 181                         | -29                      |
| Average   | 0            | 1                | -1                     | 123            | 9                  | 6                    | 10                  | 148                      | 196                         | -48                      |